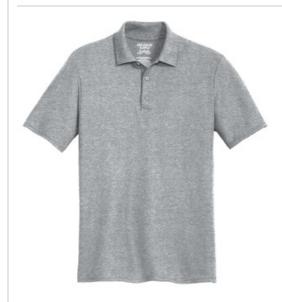

# Gildan<sup>®</sup> DryBlend<sup>®</sup> 6-Ounce Double Pique Sport Shirt. 72800

- 6-ounce, 65/35 poly/ring spun cotton double pique knit
- DryBlend moisture-wicking properties
- Heat transfer label
- Contoured welt collar and welt cuffs
- 3-button clean-finished placket with reinforced bottom box
- Dyed-to-match buttons
- Side seamed with side vents
- Double-needle sleeves and bottom hem